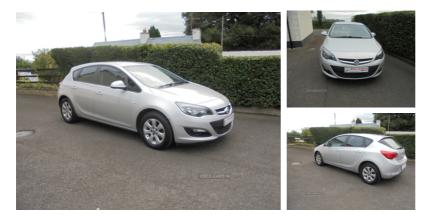

# Vauxhall Astra 1.7 CDTi 16V ecoFLEX Design 5dr [Start Stop] | 2014

5 door hatchback Moted 15th September 2025 tidy car

#### Miles: 123000 Fuel Type: Diesel **Transmission:** Manual Silver Colour: **Engine Size:** 1686 **CO2 Emission:** 110 B (£20 p/a) Tax Band: **Body Style:** Hatchback 13E Insurance group: Reg: VU14VVY