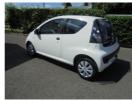

## Citroen C1 1.0i VT 3dr | 2011

3 door hatchback locally owned car sold with 12 months Mot

£2,300

| Miles:           | 69000       |
|------------------|-------------|
| Fuel Type:       | Petrol      |
| Transmission:    | Manual      |
| Colour:          | White       |
| Engine Size:     | 998         |
| CO2 Emission:    | 103         |
| Tax Band:        | B (£20 p/a) |
| Body Style:      | Hatchback   |
| Insurance group: | 2E          |
| Reg:             | PNZ5714     |