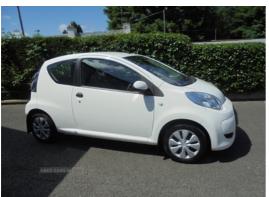

## Citroen C1 1.0i VT 3dr | 2011

3 door hatchback locally owned car sold with 12 months Mot

£2,300

| Miles:           | 69000       |
|------------------|-------------|
| Fuel Type:       | Petrol      |
| Transmission:    | Manual      |
| Colour:          | White       |
| Engine Size:     | 998         |
| CO2 Emission:    | 103         |
| Tax Band:        | B (£20 p/a) |
| Body Style:      | Hatchback   |
| Insurance group: | 2E          |
| Reg:             | PNZ5714     |