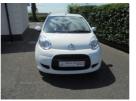

## Citroen C1 1.0i VT 3dr | 2011

3 door hatchback locally owned car sold with 12 months Mot

£2,300

| Miles:           | 69000       |
|------------------|-------------|
| Fuel Type:       | Petrol      |
| Transmission:    | Manual      |
| Colour:          | White       |
| Engine Size:     | 998         |
| CO2 Emission:    | 103         |
| Tax Band:        | B (£20 p/a) |
| Body Style:      | Hatchback   |
| Insurance group: | 2E          |
| Reg:             | PNZ5714     |